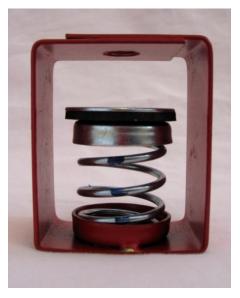

## SPRING HANGERS (SHA Series <sup>3</sup>/<sub>4</sub>"Deflection)

SHA series spring hangers are steel springs housed in rectangular steel brackets. The assembly incorporates dual (Steel and Elastomer) washers for uniform load distribution and high frequency isolation. These spring hangers are normally used in critical areas where noise and vibration need to be controlled.