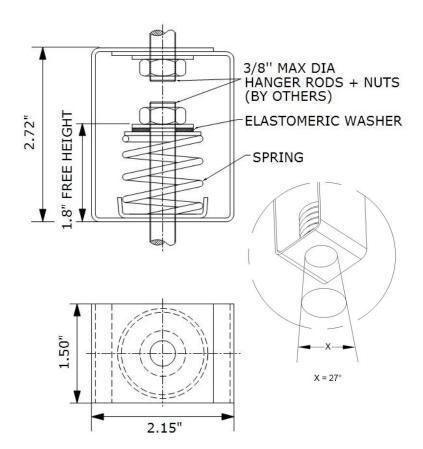

## SPRING HANGERS (SHA Series <sup>3</sup>/<sub>4</sub>"Deflection)

SHA series spring hangers are steel springs housed in rectangular steel brackets. The assembly incorporates dual (Steel and Elastomer) washers for uniform load distribution and high frequency isolation. These spring hangers are normally used in critical areas where noise and vibration need to be controlled.

## **NOTES:**

- Bracket: Powder Coated
- Spring: Hot Dip Galvanized
- Design allows angular hanger misalignment
- Hanger Rods and Nuts not included