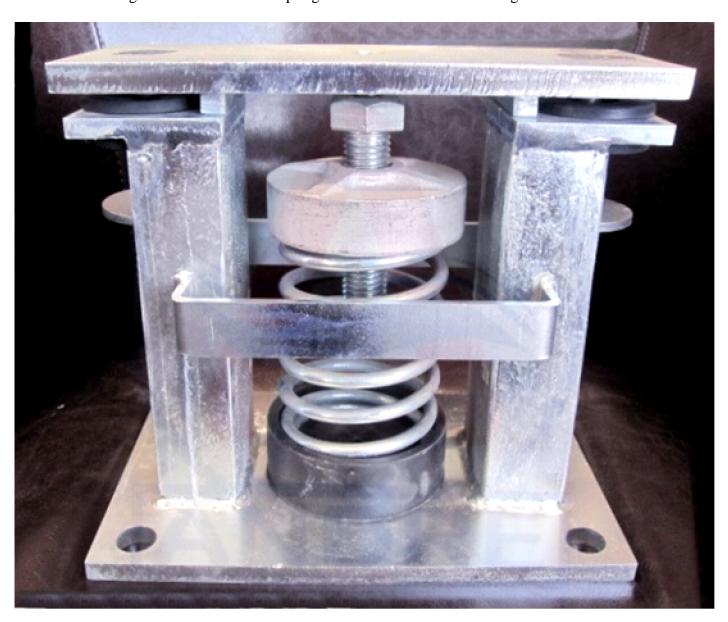

## **RESTRAINED SPRING MOUNTS**

(Type "SSR-1-200" Series 2" Deflection)

Restrained seismic spring mounts type SSR-1-200 series are heavy duty steel spring isolators with built in all directional snubbing. The snubbing element is a high quality molded neoprene. The housing is made of steel construction with galvanized finish. The spring is made from steel wire with galvanized finish.

## **FEATURES:**

- Built-in leveling device
- Welded construction
- Anti-skid elastomeric acoustical cup
- Springs are color-coded for easy field verification
- Mounting holes furnished as standard
- High deflection, low natural frequency
- Large diameter laterally stable springs