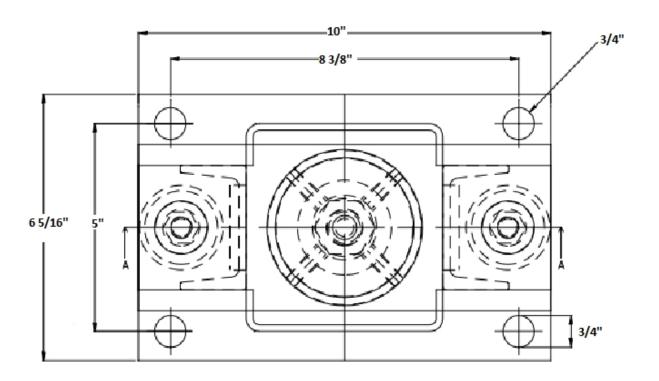

## **FEATURES:**

- Built-in leveling device
- Welded construction
- Anti-skid elastomeric acoustical cup
- Springs are color-coded for easy field verification
- Mounting holes furnished as standard
- High deflection, low natural frequency
- Large diameter laterally stable springs