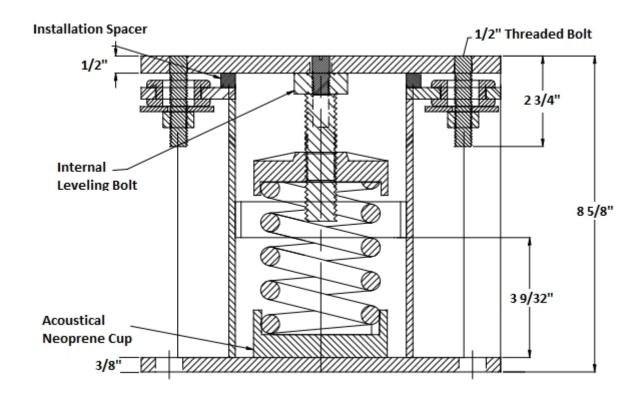

## **RESTRAINED SPRING MOUNTS**

(Type "SSR-1-200" Series 2" Deflection)

Restrained seismic spring mounts type SSR-1-200 series are heavy duty steel spring isolators with built in all directional snubbing. The snubbing element is a high quality molded neoprene. The housing is made of steel construction with galvanized finish. The spring is made from steel wire with galvanized finish.

## **FEATURES:**

- Built-in leveling device
- Welded construction
- Anti-skid elastomeric acoustical cup
- Springs are color-coded for easy field verification
- Mounting holes furnished as standard
- High deflection, low natural frequency
- Large diameter laterally stable springs